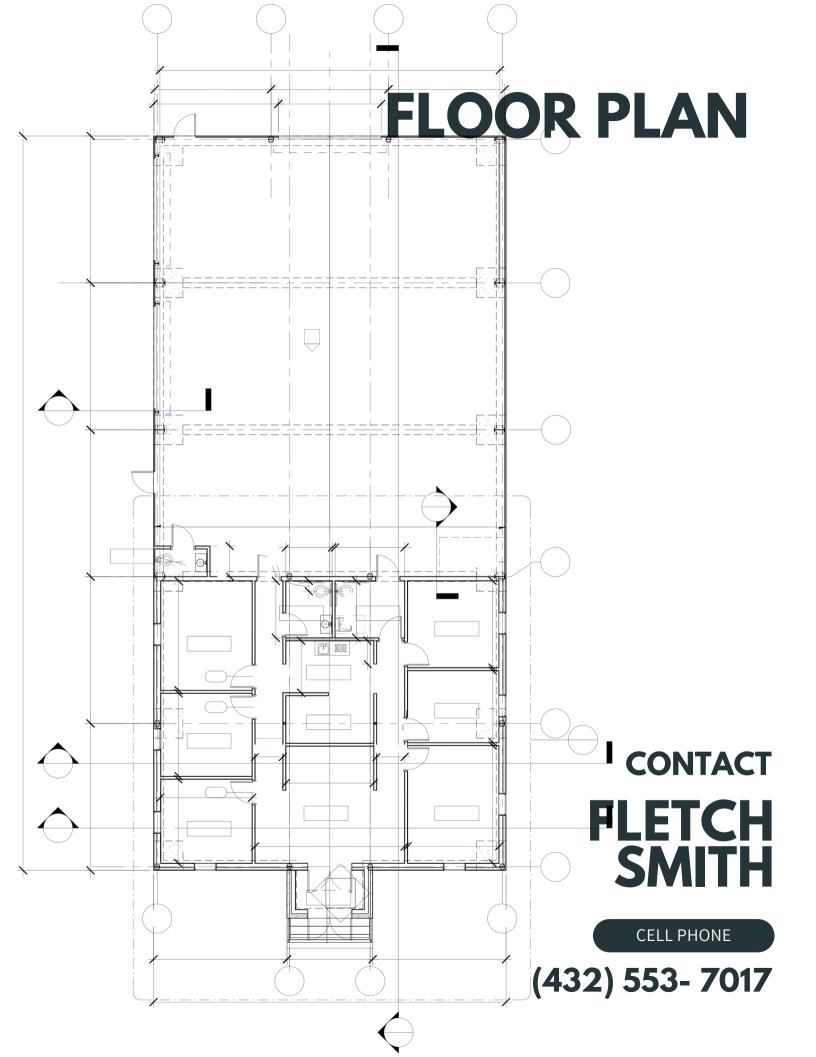

## PROPERTY FOR LEASE

PRICE PER MONTH

\$13,900

with 3% annual escalator

## **ABOUT THE PROPERTY**

Located Centrally on the northwest corner of FM 1788 and HWY 191 in Midland Texas just five minutes from the Midland International Air & Space Port, the GreatSmith Industrial Park is a master planned light industrial development which has many amenities. Find out more on our website- <a href="https://www.greatsmithind.com">www.greatsmithind.com</a>

## **PROPERTY FEATURES**

- City of Midland water
- 1.79 acre lot fully clichéd
- 2,000 square feet of office space
- 2,880 square feet of shop space
- 5 ton crane ready
- 9 asphalted parking spaces
- Fully fenced with 6'+1' security fencing

## FLOOR PLAN ON BACK