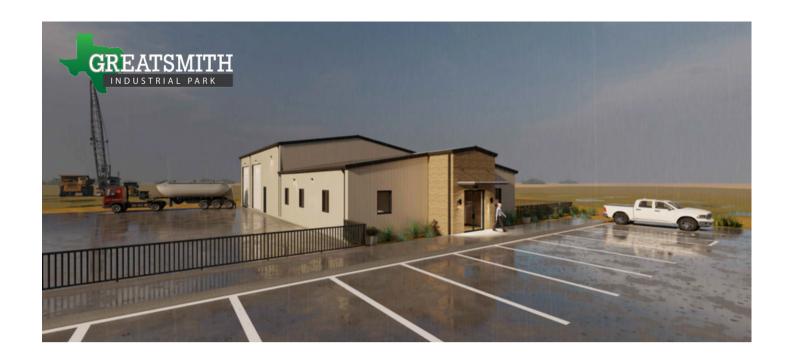

## PROPERTY FOR LEASE

PRICE PER MONTH

\$13,900

with 3% annual escalator

## **ABOUT THE PROPERTY**

Located Centrally on the northwest corner of FM 1788 and HWY 191 in Midland Texas just five minutes from the Midland International Air & Space Port, the GreatSmith Industrial Park is a master planned light industrial development which has many amenities. Find out more on our website- <a href="https://www.greatsmithind.com">www.greatsmithind.com</a>

## **PROPERTY FEATURES**

- City of Midland water
- 1.79 acre lot fully clichéd
- 2,000 square feet of office space
- 2,880 square feet of shop space
- 5 ton crane ready
- 9 asphalted parking spaces
- Fully fenced with 6'+1' security fencing